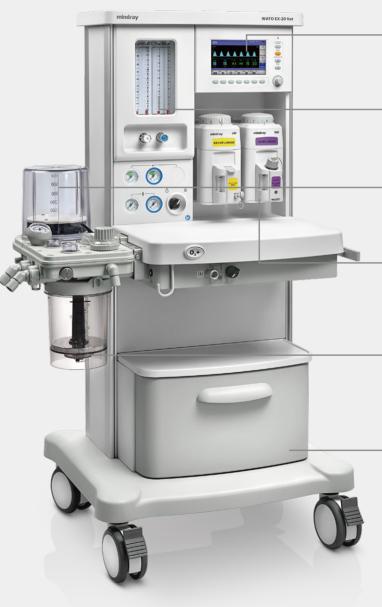

## All the essential functions find in our integrated veterinary anesthesia machine

7.0 inch color touch screen with pressure and flow waveform display

 Traditional pneumatic flow tubes, support up to 3 types of fresh gas supply. O<sub>2</sub>, Air and N<sub>2</sub>O

Highly precised and electronic control ventilator allows the apply of tidal volume down to 5ml

Supports up to 2 vaporizers, compatible with mindray V60 vaporizers and others brands selectatec mounting vaporizers

Fully integrated and compact breathing circuit that eliminate risk of gas leakage and allow quick switch between auto and manual ventilation

Ergonomic design exceptional large working desk and one large drawer with plenty storage capacity